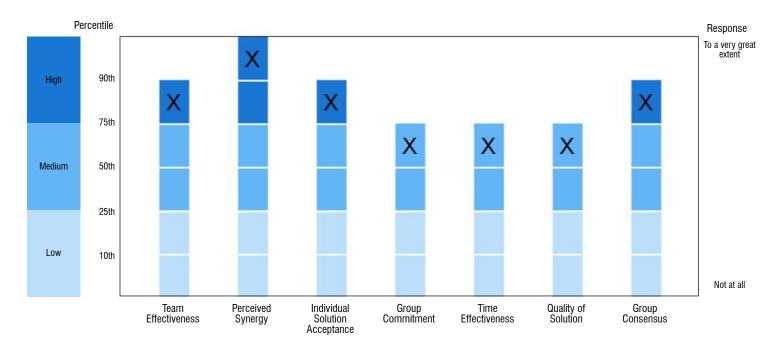

## Group Outcomes Group Percentile Scores

The Group's Outcome scores from the previous page are converted to percentile scores and shown on the bar chart above. The height of the vertical bar for each item denotes whether members reported the group's effectiveness to be high (at or above the 75th percentile), medium (between the 25th to 75th percentile), or low (at or below the 25th percentile) relative to other groups.

Scores for Group Commitment and Time Effectiveness are reversed so that higher percentile scores signify higher effectiveness.

This report was prepared exclusively for

**Group1/Summer Brees** 