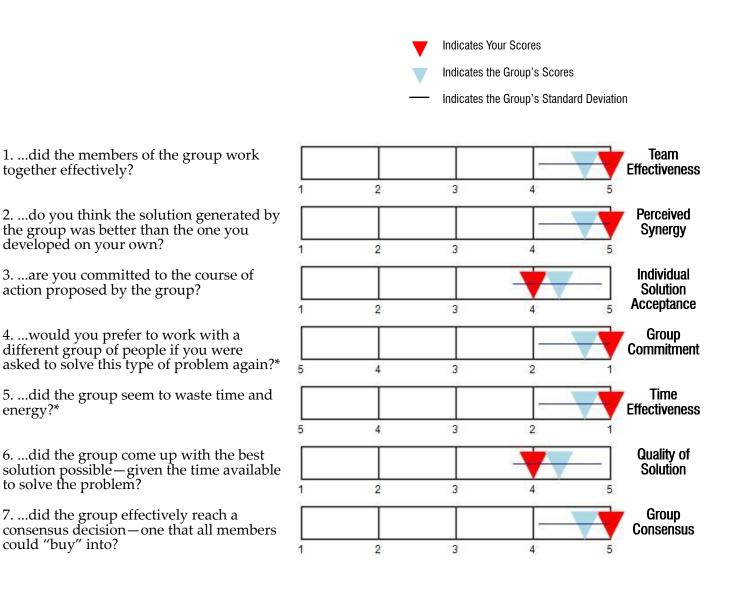

## **Group Outcomes**

Group Raw Scores

Note: The group mean score for each item is the average for the members who answered the item.

\*Scores are plotted in reverse for these items so that positive evaluations are to the right.

## Key:

- 1. Not at all
- 2. To a slight extent
- 3. To a moderate extent
- 4. To a great extent 5. To a very great extent

Scores for Group Commitment and Time Effectiveness are reversed so that higher percentile scores signify higher effectiveness.

This report was prepared exclusively for

**Group1/Summer Brees** 