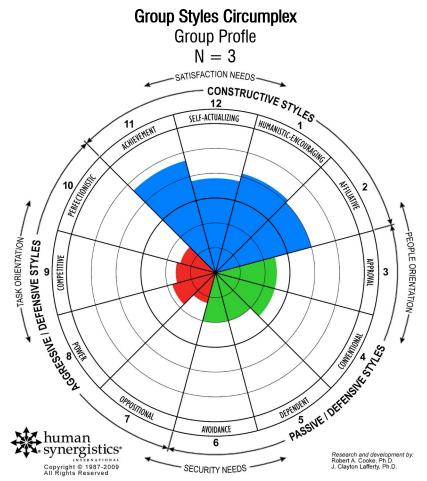

## Group Styles Inventory<sup>™</sup> GSI Group and Individual Results

XYZ Leadership Team Summer Brees/Group1 September 12, 2017

| Constructive Styles         | Percentile Score | Raw Score |
|-----------------------------|------------------|-----------|
| Humanistic-Encouraging      | 77%              | 20.33     |
| Affiliative                 | 75%              | 21.00     |
| Achievement                 | 85%              | 20.33     |
| Self-Actualizing            | 70%              | 19.67     |
| Passive/Defensive Styles    | Percentile Score | Raw Score |
| Approval                    | 37%              | 4.00      |
| Conventional                | 37%              | 5.00      |
| Dependent                   | 25%              | 3.00      |
| Avoidance                   | 25%              | 2.00      |
| Aggressive/Defensive Styles | Percentile Score | Raw Score |
| Oppositional                | 14%              | 2.67      |
| Power                       | 22%              | 2.67      |
| Competitive                 | 19%              | 1.67      |
| Perfectionistic             | 17%              | 2.00      |

Note: Raw scores can range from 0 to 24 (based on 6 items per style).

| Constructive Styles         | Percentile Score | Raw Score |
|-----------------------------|------------------|-----------|
| Humanistic-Encouraging      | 82%              | 21.00     |
| Affiliative                 | 75%              | 21.00     |
| Achievement                 | 82%              | 20.00     |
| Self-Actualizing            | 75%              | 20.00     |
| Passive/Defensive Styles    | Percentile Score | Raw Score |
| Approval                    | 37%              | 4.00      |
| Conventional                | 37%              | 5.00      |
| Dependent                   | 25%              | 3.00      |
| Avoidance                   | 10%              | 1.00      |
| Aggressive/Defensive Styles | Percentile Score | Raw Score |
| Oppositional                | 10%              | 2.00      |
| Power                       | 17%              | 2.00      |
| Competitive                 | 10%              | 1.00      |
| Perfectionistic             | 10%              | 1.00      |

Note: Raw scores can range from 0 to 24 (based on 6 items per style).

energy?\*