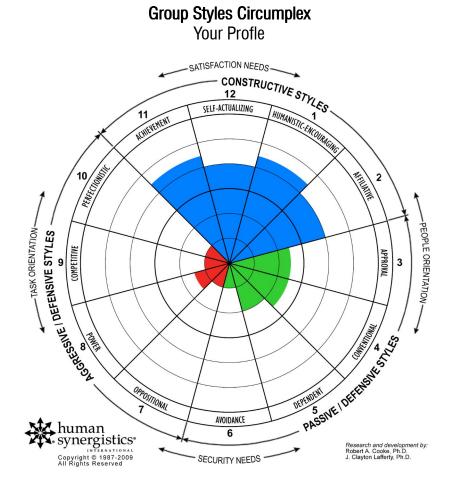

## Group Styles Inventory<sup>™</sup> GSI Group and Individual Results

XYZ Leadership Team Summer Brees/Group1 September 12, 2017

| Constructive Styles         | Percentile Score | Raw Score |
|-----------------------------|------------------|-----------|
| Humanistic-Encouraging      | 77%              | 20.33     |
| Affiliative                 | 75%              | 21.00     |
| Achievement                 | 85%              | 20.33     |
| Self-Actualizing            | 70%              | 19.67     |
| Passive/Defensive Styles    | Percentile Score | Raw Score |
| Approval                    | 37%              | 4.00      |
| Conventional                | 37%              | 5.00      |
| Dependent                   | 25%              | 3.00      |
| Avoidance                   | 25%              | 2.00      |
| Aggressive/Defensive Styles | Percentile Score | Raw Score |
| Oppositional                | 14%              | 2.67      |
| Power                       | 22%              | 2.67      |
| Competitive                 | 19%              | 1.67      |
| Perfectionistic             | 17%              | 2.00      |

Note: Raw scores can range from 0 to 24 (based on 6 items per style).

| Constructive Styles         | Percentile Score | Raw Score |
|-----------------------------|------------------|-----------|
| Humanistic-Encouraging      | 82%              | 21.00     |
| Affiliative                 | 75%              | 21.00     |
| Achievement                 | 82%              | 20.00     |
| Self-Actualizing            | 75%              | 20.00     |
| Passive/Defensive Styles    | Percentile Score | Raw Score |
| Approval                    | 37%              | 4.00      |
| Conventional                | 37%              | 5.00      |
| Dependent                   | 25%              | 3.00      |
| Avoidance                   | 10%              | 1.00      |
| Aggressive/Defensive Styles | Percentile Score | Raw Score |
| Oppositional                | 10%              | 2.00      |
| Power                       | 17%              | 2.00      |
| Competitive                 | 10%              | 1.00      |
| Perfectionistic             | 10%              | 1.00      |

Note: Raw scores can range from 0 to 24 (based on 6 items per style).

energy?\*