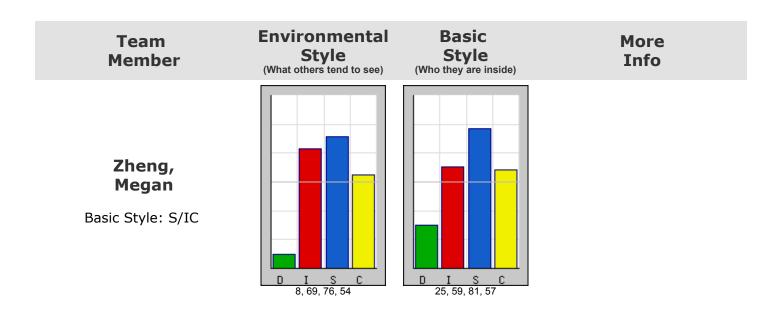

y Report Team Chart**



# **Team Member Graphs**

10 members total



### **Environmental Style** (What others tend to see)

**Basic** 



**Style** (Who they are inside)

Arenas, Melissa

Basic Style: C/S





Clayton, Renita

Basic Style: D/I





Cruz, Michelle

Basic Style: I/S





#### Team Member

#### Environmental Style (What others tend to see)

#### Basic Style (Who they are inside)

More Info

#### Dalle Molle, Joseph

Basic Style: S/CI





#### Des Jardins, Paul

Basic Style: C/SI





#### Faught, Anna

Basic Style: C/D





#### Team Member

# Environmental Style (What others tend to see)

#### Basic Style (Who they are inside)

More Info

#### Kumar, Ambika

Basic Style: I/SC





#### Rodriguez, Berenice

Basic Style: D/S





#### Spongberg, Brad

Basic Style: S/C







Copyright 2021 Discovery Report