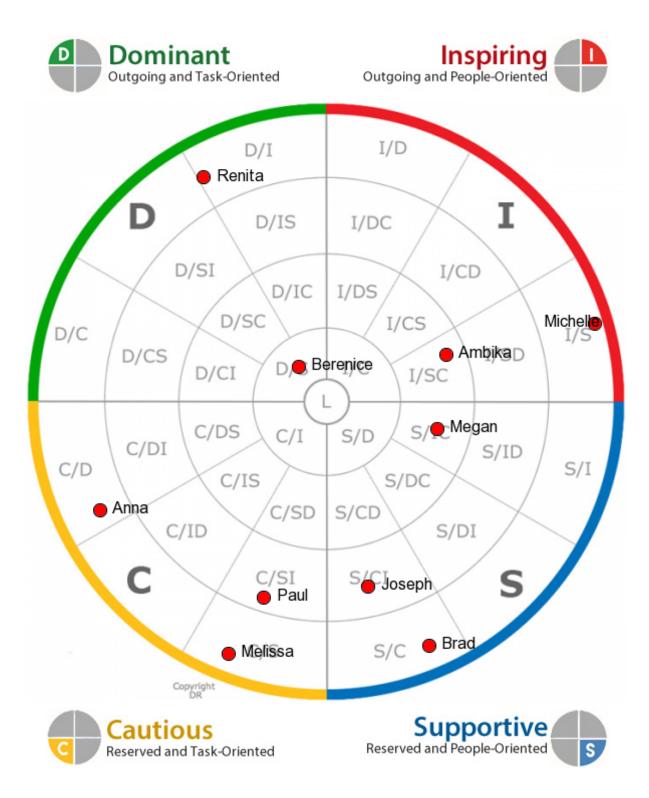

### **Environmental Style** (What others tend to see)

**Basic** 

**Style** (Who they are inside)

Arenas, Melissa

Basic Style: C/S

Clayton, Renita

Basic Style: D/I

Cruz, Michelle

Basic Style: I/S